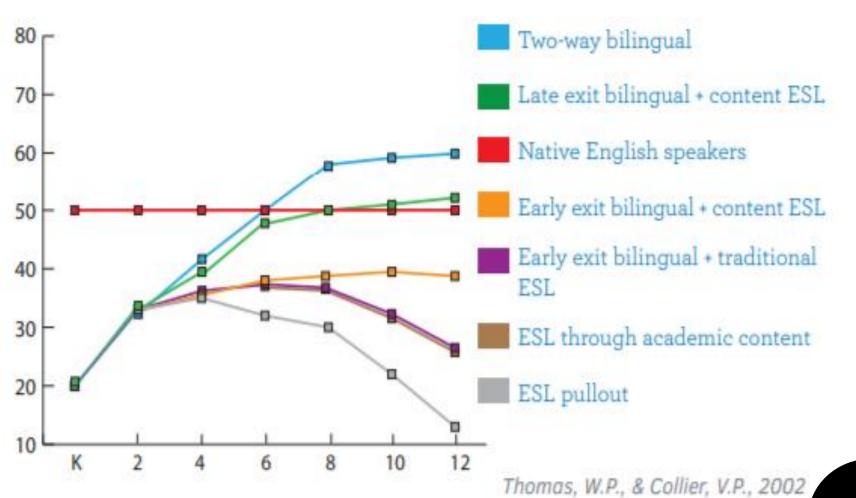

#### What are your initial thoughts when you look at this graph?

Note Catcher

Spanish-speaking students need six years of bilingual instruction, with eight years preferable for full gap closure.

Collier, Virginia and Thomas, Wayne. "The Astounding Effectiveness of Dual Language Education for All." NABE Journal of Research and Practice, 2.1, 2004.