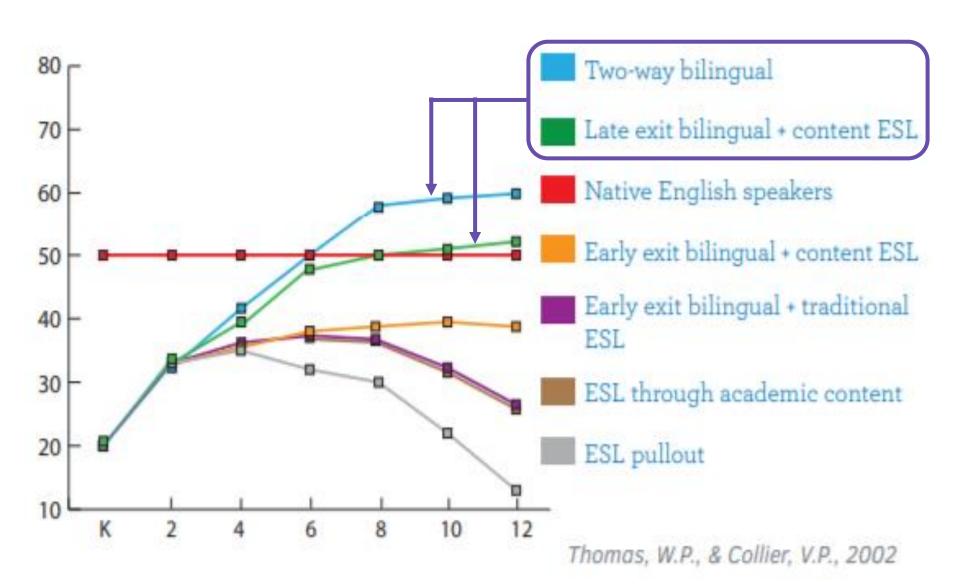

#### What are your initial thoughts when you look at this graph?

Note Catcher

Spanish-speaking students need six years of bilingual instruction, with eight years preferable for full gap closure.

Collier, Virginia and Thomas, Wayne. "The Astounding Effectiveness of Dual Language Education for All." NABE Journal of Research and Practice, 2.1, 2004.